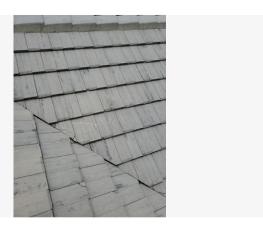

## Section 1

Photos of cracked/ broken roof tile before and after.

1

Project: Kensington Preserve Date: 6/8/2022, 11:26am Creator: Antonio Chrisman

2

Project: Kensington Preserve Date: 6/8/2022, 11:26am Creator: Antonio Chrisman