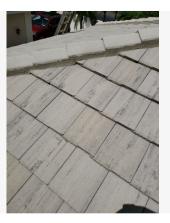

## Section 1

Photos of cracked/ broken roof tile before and after.

1

Project: Kensington Preserve Date: 6/8/2022, 11:26am Creator: Antonio Chrisman

2

Project: Kensington Preserve Date: 6/8/2022, 11:26am Creator: Antonio Chrisman