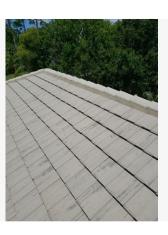

## Section 1

Photos of cracked/ broken roof tile before and after.

1

Project: Kensington Preserve Date: 6/8/2022, 11:26am Creator: Antonio Chrisman

2

Project: Kensington Preserve Date: 6/8/2022, 11:26am Creator: Antonio Chrisman