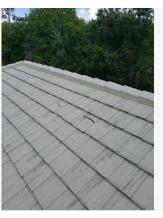

## Section 1

Photos of cracked/ broken roof tile before and after.

1

Project: Kensington Preserve Date: 6/8/2022, 11:26am Creator: Antonio Chrisman

2

Project: Kensington Preserve Date: 6/8/2022, 11:26am Creator: Antonio Chrisman